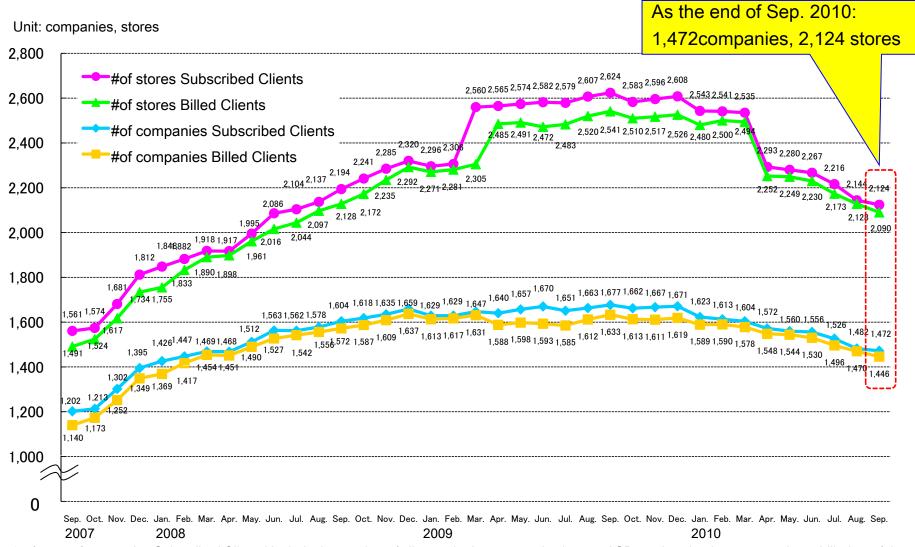

# Summary of Second-quarter Results FYE March 2011 (1) Number of ASP Service Clients

- \* '#of stores / companies Subscribed Clients' include the number of clients who have started using our ASP services but have not yet been billed as of the end of the month.
- \* '#of stores / companies Billed Clients' are the number of paying clients as of the end of the month.
- \* Excluding non real estate related companies using our ASP services. 13 -