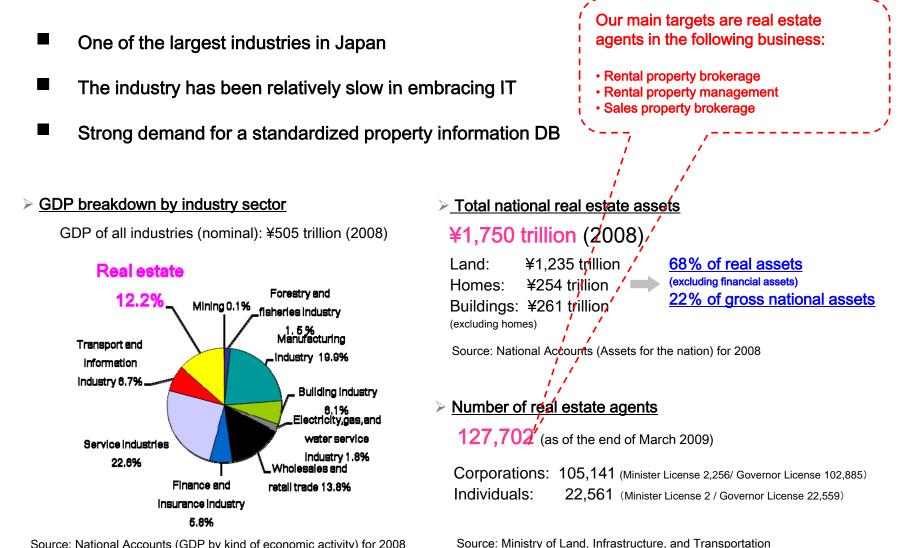

Applicable standard   | : ISO/IEC20000-1:2005                                                                                                                                             |
| Range of registration | <ul> <li>ASP Service for the real estate industry<br/>(Excluding individual client system development business<br/>and Media Solution Dept. business.)</li> </ul> |
| Registrar             | : Japan Management Association                                                                                                                                    |
| Registration date     | : October 15, 2009                                                                                                                                                |

# ⑦ Focus on the real estate industry





Source: National Accounts (GDP by kind of economic activity) for 2008

# **⑧** Business and Revenue Breakdown



| Business                    | Service Category                            | Element Type | Contract Type        | Revenue<br>Recognition              | Service and Revenue Details                                                                                                                                                                                                                                                                                                                             |
|-----------------------------|---------------------------------------------|--------------|----------------------|-------------------------------------|--------------------------------