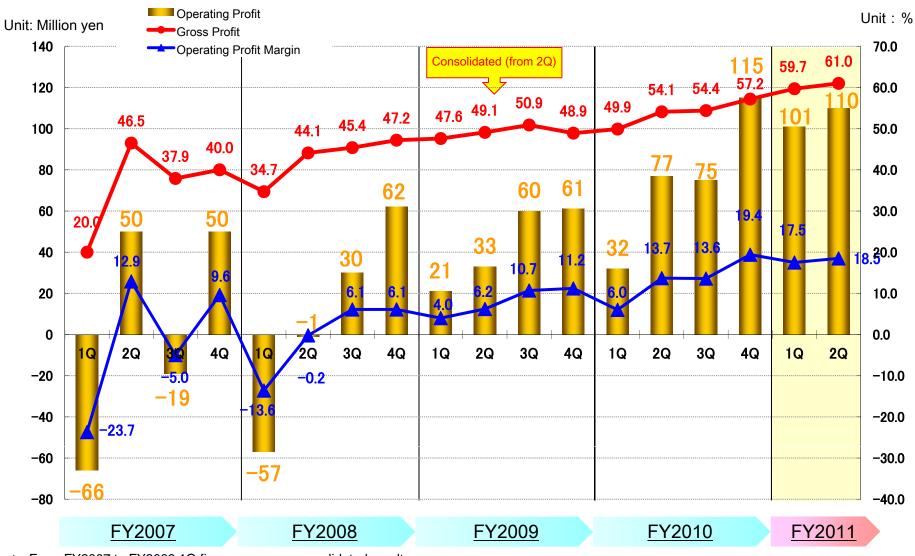

### Increasing sales and operating profit

- Sales: 1,173 million yen (FY2010 2Q 1,104 million yen, YOY change +69 million yen, +6.3%)
- Operating profit: 211 million yen (FY2010 2Q 109 million yen, YOY change +102 million yen, +93.3%)
- Operating profit margin: 18.0% (FY2010 2Q 9.9%, +8.1 point)
- Quarterly net income: 111 million yen (FY 2010 2Q 45 million yen, YOY change +66 million yen, approx. 2.5 times)

# Summary of Second-quarter Results FYE March 2011 ⑤ Consolidated Income Statement (YOY change)

| (Million yen)                                  | AprSep. 2009<br>(①) | AprSep. 2010<br>(②) | YOY change<br>(②-①) | YOY change<br>(%) |
|------------------------------------------------|---------------------|---------------------|---------------------|-------------------|
| Sales                                          | 1,104               | 1,173               | 69                  | 6.3%              |
| Gross profit<br>Gross profit margin            | 574<br>52.0%        | 708<br>60.4%        | 133                 | 23.3%             |
| Operating profit<br>Operating profit<br>margin | 109<br>9.9%         | 211<br>18.0%        | 102                 | 93.3%             |
| Recurring profit<br>Recurring profit<br>margin | 110<br>10.0%        | 211<br>18.0%        | 101                 | 92.3%             |
| Extraordinary profit                           | -                   | 0                   | 0                   | -                 |
| Extraordinary loss                             | 16                  | 3                   | ∆12                 | △78.9%            |
| Net income<br>Net income margin                | 45<br>4.1%          | 111<br>9.5%         | 66                  | 146.1%            |

# ① Income Statement (Quarterly basis)

|                                                |              | FY2          | 009          |              |              | FY2          | 010          |              |              | FY2          | 011 |    |
|------------------------------------------------|--------------|--------------|--------------|--------------|--------------|--------------|--------------|--------------|--------------|--------------|-----|----|
| (Million yen)                                  | 1Q           | 2Q           | 3Q           | 4Q           | 1Q           | 2Q           | 3Q           | 4Q           | 1Q           | 2Q           | 3Q  | 4Q |
| Sales                                          | 519          | 540          | 568          | 544          | 540          | 564          | 559          | 593          | 576          | 597          |     |    |
| Gross Profit<br>Gross Profit<br>Margin         | 247<br>47.6% | 265<br>49.1% | 289<br>50.9% | 266<br>48.9% | 269<br>49.9% | 305<br>54.1% | 304<br>54.4% | 339<br>57.2% | 343<br>59.7% | 364<br>61.0% |     |    |
| Operating Profit<br>Operating Profit<br>Margin | 21<br>4.0%   | 33<br>6.2%   | 60<br>10.7%  | 61<br>11.2%  | 32<br>6.0%   | 77<br>13.7%  | 75<br>13.6%  | 115<br>19.4% | 101<br>17.5% | 110<br>18.5% |     |    |
| Recurring Profit<br>Recurring Profit<br>Margin | 21<br>4.1%   | 34<br>6.4%   | 60<br>10.7%  | 61<br>11.2%  | 32<br>6.1%   | 77<br>13.7%  | 75<br>13.5%  | 115<br>19.4% | 101<br>17.6% | 110<br>18.5% |     |    |
| Extraordinary<br>Income                        | -            | -            | -            | 18           | -            | -            | -            | -            | -            | 0            |     |    |
| Extraordinary<br>Loss                          | 0            | -            | -            | 7            | 13           | 2            | 0            | ∆0           | 3            | 0            |     |    |
| Quarter Net<br>Income<br>Net Income<br>Margin  | 8<br>1.7%    | 12<br>2.2%   | 29<br>5.1%   | 37<br>6.9%   | 5<br>1.1%    | 39<br>7.0%   | 37<br>6.7%   | 65<br>11.0%  | 51<br>8.9%   | 60<br>10.1%  |     |    |