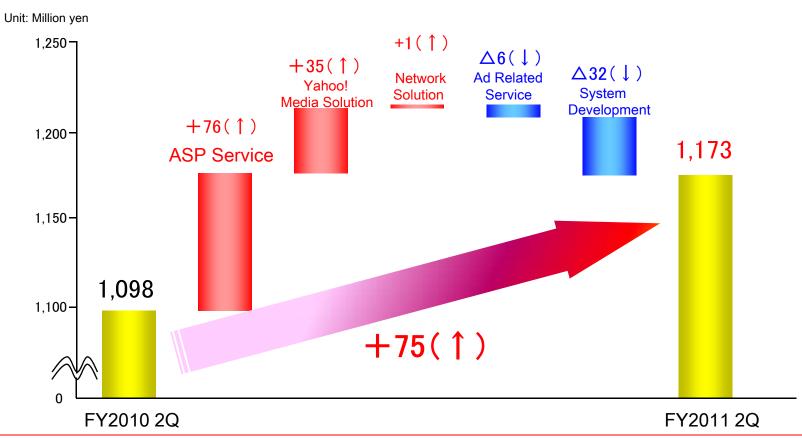

# Summary of Second-quarter Results FYE March 2011 (6) ASP Solution Business Revenue (YOY change)

| (Million yen)     | Item                                     | AprSep. 2009<br>(①) | AprSep. 2010<br>(②) | Difference<br>(②-①) | Change<br>(%) |
|-------------------|------------------------------------------|---------------------|---------------------|---------------------|---------------|
| Stock<br>Elements | ASP Service                              | 622                 | 699                 | 76                  | 12.3%         |
|                   | Network Solution                         | 18                  | 20                  | 1                   | 10.1%         |
|                   | A-ASP Service<br>(Yahoo! Media Solution) | 333                 | 369                 | 35                  | 10.8%         |
|                   | A-ASP Service<br>(Ad related services)   | 49                  | 43                  | ∆6                  | △13.6%        |
|                   | Subtotal                                 | 1,025               | 1,132               | 107                 | 10.5%         |
| Flow<br>Elements  | A-ASP Service<br>(System Development)    | 72                  | 40                  | ∆32                 | ∆44.1%        |
|                   | Total                                    | 1,098               | 1,173               | 75                  | 6.9%          |

<Key Points>

① Continued increase in ASP Service revenue more than covers for the decline in other revenue items.

② Decrease in A-ASP Service (System Development) due to a conscientious effort to be more selective in taking on system development deals.

#### <Key Points>

- ① The increase in "ASP Service" revenue (+76 million yen) greatly contributed to the net +75 million yen increase in sales.
- ② "System Development" revenue (a "flow" revenue) decreased by 32 million yen YOY.