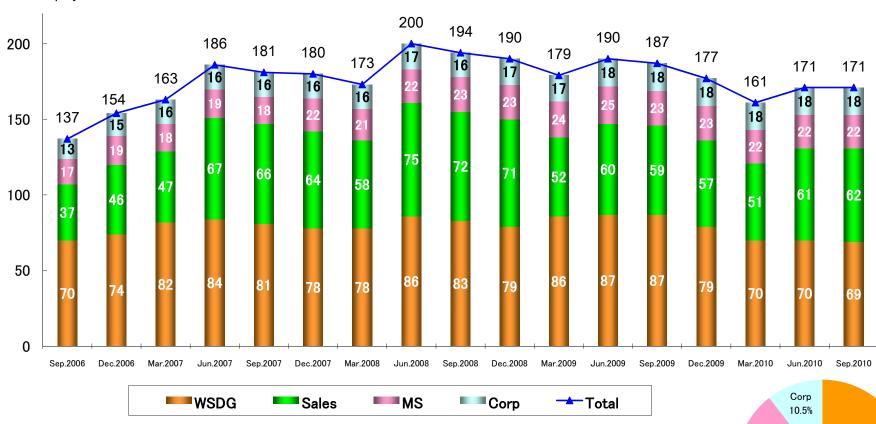

# ⑤ Number of Employees (Non-consolidated)

Unit: Employees

- \* Excluding directors, advisors, and part-time workers.
- \* Head count for Strategic Planning Dept. transferred from Sales to WSDG (reflected from March 2009 figures).
- \* Head count for Product Planning transferred from WSDG to Sales (reflected in Dec. 2009 figures).
- \* WSDG: Web Solution Development Group, Sales: excluding MS, MS: Media Solution, Corp: Corporate staff