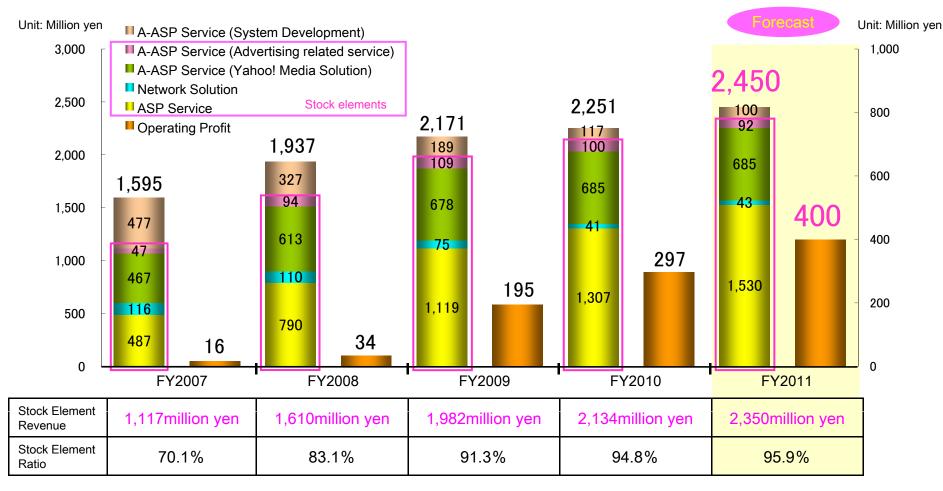

## Stock Element Revenue at the core of sales growth

\* Stock Element Revenue = ASP Service + Network Solution + Yahoo! Media Solution + Advertising related services

\* ASP Solution Business sales figures have not been adjusted for internal transactions.

# Summary of Second-quarter Results FYE March 2011 ④ Sales Category Breakdown

\* Stock Element Revenue = ASP Service + Network Solution + Yahoo! Media Solution + Advertising related services

\* ASP Solution Business sales figures have not been adjusted for internal transactions.