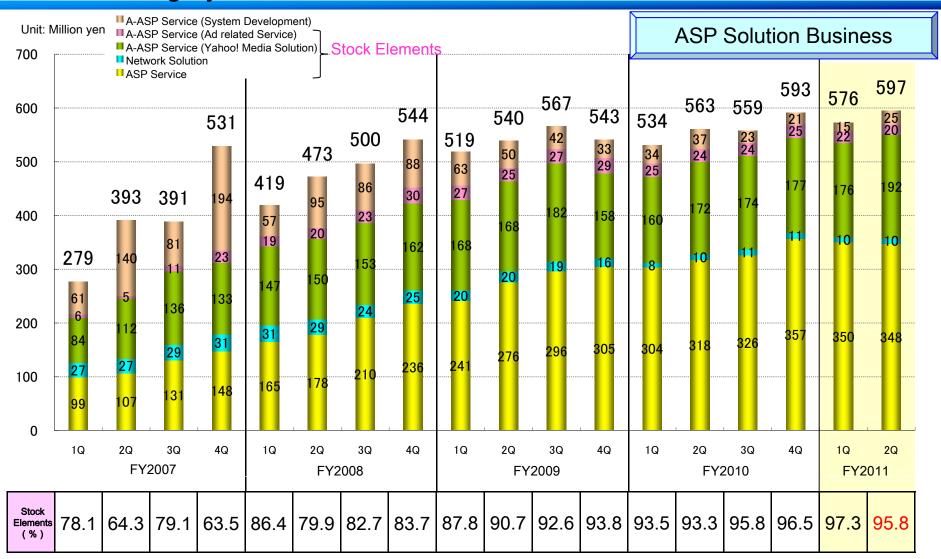

ASP Service is main driver of revenue increase

- ASP Service revenue: 699 million yen (FY2010 2Q 622million yen, YOY change +76 million yen, +12.3%)
- Stock element ratio: 96.5% (FY2010 2Q 93.4%, FY2009 2Q 89.3%)

# Summary of Second-quarter Results FYE March 2011 ④ Sales Category Breakdown

\* Stock Element Revenue = ASP Service + Network Solution + Yahoo! Media Solution + Advertising related services

\* ASP Solution Business sales figures have not been adjusted for internal transactions.

# Summary of Second-quarter Results FYE March 2011 (6) ASP Solution Business Revenue (YOY change)

| (Million yen)     | Item                                     | AprSep. 2009<br>(①) | AprSep. 2010<br>(②) | Difference<br>(②-①) | Change<br>(%) |
|-------------------|------------------------------------------|---------------------|---------------------|---------------------|---------------|
| Stock<br>Elements | ASP Service                              | 622                 | 699                 | 76                  | 12.3%         |
|                   | Network Solution                         | 18                  | 20                  | 1                   | 10.1%         |
|                   | A-ASP Service<br>(Yahoo! Media Solution) | 333                 | 369                 | 35                  | 10.8%         |
|                   | A-ASP Service<br>(Ad related services)   | 49                  | 43                  | ∆6                  | △13.6%        |
|                   | Subtotal                                 | 1,025               | 1,132               | 107                 | 10.5%         |
| Flow<br>Elements  | A-ASP Service<br>(System Development)    | 72                  | 40                  | ∆32                 | ∆44.1%        |
|                   | Total                                    | 1,098               | 1,173               | 75                  | 6.9%          |

<Key Points>

① Continued increase in ASP Service revenue more than covers for the decline in other revenue items.

② Decrease in A-ASP Service (System Development) due to a conscientious effort to be more selective in taking on system development deals.

# "ASP Service" is main driver of revenue increase

#### <Key Points>

- ① The increase in "ASP Service" revenue (+76 million yen) greatly contributed to the net +75 million yen increase in sales.
- ② "System Development" revenue (a "flow" revenue) decreased by 32 million yen YOY.

## Stock Element Revenue at the core of sales growth

\* Stock Element Revenue = ASP Service + Network Solution + Yahoo! Media Solution + Advertising related services

\* ASP Solution Business sales figures have not been adjusted for internal transactions.

### ASP Solution Business

|                                                             |                | FY2            | 009            |                |                | FY2            | 010            |                | FY2011         |                |    |    |
|-------------------------------------------------------------|----------------|----------------|----------------|----------------|----------------|----------------|----------------|----------------|----------------|----------------|----|----|
| ( Million yen )                                             | 1Q             | 2Q             | 3Q             | 4Q             | 1Q             | 2Q             | 3Q             | 4Q             | 1Q             | 2Q             | 3Q | 4Q |
| ASP Service                                                 | 241            | 276            | 296            | 305            | 304            | 318            | 326            | 357            | 350            | 348            |    |    |
| Advanced ASP<br>Service                                     | 258            | 243            | 251            | 221            | 221            | 235            | 222            | 224            | 215            | 238            |    |    |
| Network Solution                                            | 20             | 20             | 19             | 16             | 8              | 10             | 11             | 11             | 10             | 10             |    |    |
| Sales Total                                                 | 519            | 540            | 567            | 543            | 534            | 563            | 559            | 593            | 576            | 597            |    |    |
| COGS                                                        | 272            | 275            | 279            | 278            | 270            | 258            | 255            | 254            | 232            | 232            |    |    |
| SG&A                                                        | 226            | 220            | 222            | 202            | 232            | 228            | 229            | 225            | 243            | 254            |    |    |
| Cost Total                                                  | 498            | 495            | 501            | 480            | 503            | 487            | 484            | 479            | 475            | 475            |    |    |
| Operating Profit                                            | 21             | 44             | 66             | 62             | 31             | 76             | 75             | 114            | 100            | 109            |    |    |
| Recurring Profit                                            | 21             | 45             | 66             | 62             | 32             | 76             | 75             | 114            | 101            | 110            |    |    |
| Number of ASP<br>Service clients<br>• Companies<br>• Stores | 1,527<br>2,016 | 1,572<br>2,128 | 1,637<br>2,292 | 1,631<br>2,305 | 1,593<br>2,472 | 1,633<br>2,541 | 1,619<br>2,526 | 1,578<br>2,494 | 1,530<br>2,230 | 1,446<br>2,090 |    |    |
| Number of employees (Non-consolidated)                      | 200            | 194            | 190            | 179            | 190            | 187            | 177            | 161            | 171            | 171            |    |    |