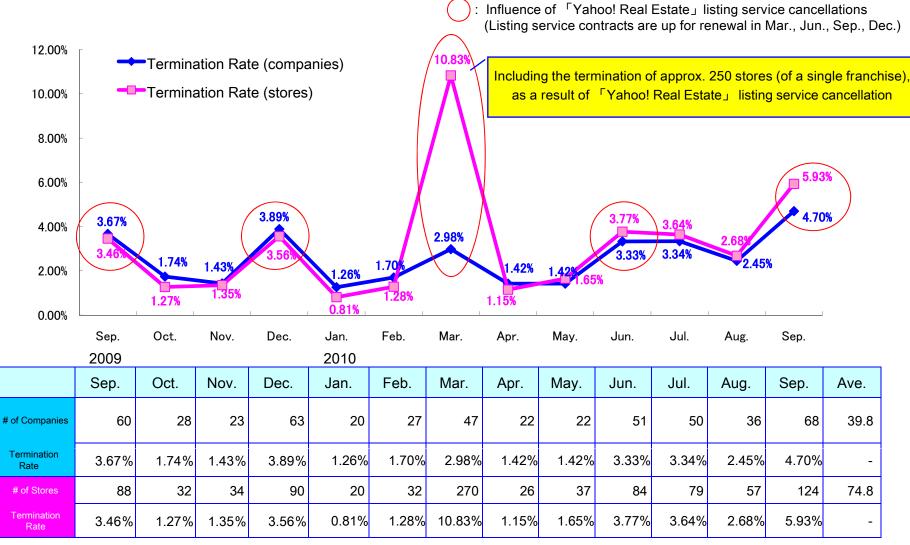

# Summary of Second-quarter Results FYE March 2011 (3) ASP Service Client Termination Rate

# of companies (stores) withdrawing in a given month

\* Termination Rate = .

# of companies (stores) in a given month - 15 -

Treasury stock purchased as of September 30, 2010 (Period covering: Apr. 2010 - Sep. 2010)

Total number of shares purchased: 242 shares

Total purchase amount: 7,662,750yen