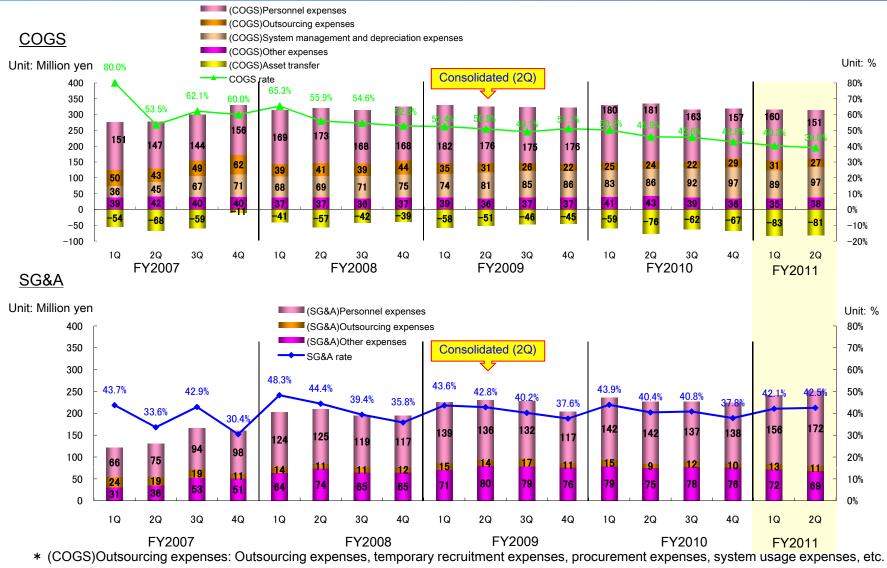

# Summary of Second-quarter Results FYE March 2011 (a) Quarterly COGS/SG&A

(COGS)Asset transfer: Inventory assets(goods in process), portion allowances for software under development listed under COGS (SG&A)Outsourcing expenses: Advertising expenses, recruitment related expenses, consultant fees, payment commission, etc.

\* Figures rounded down to the nearest million yen.

- 10 -