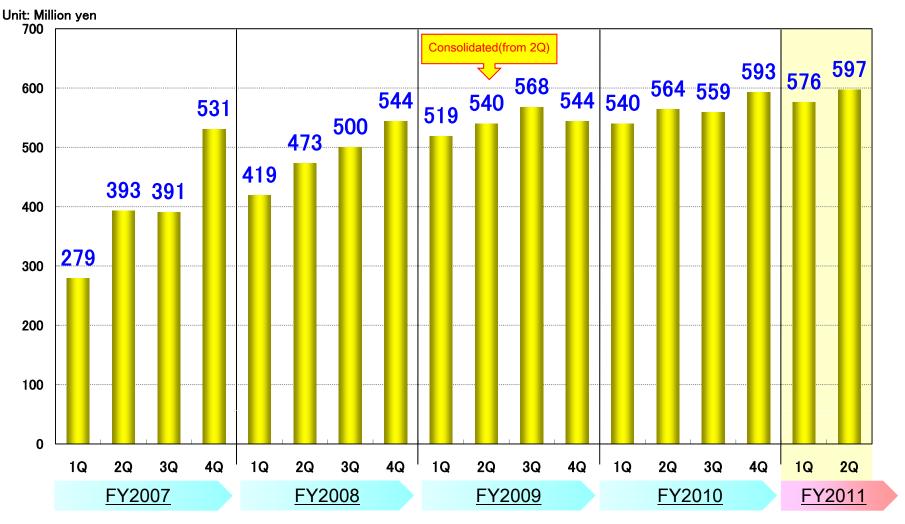

# Quarterly Sales surpasses all-time high

\* From FY2007 to FY2009 1Q figures are non-consolidated results.

# Summary of Second-quarter Results FYE March 2011 ③ Consolidated Quarterly Results YOY Comparison

\* From FY2007 to FY2009 1Q figures are non-consolidated results.

# ① Income Statement (Quarterly basis)

|                                                |              | FY2          | 009          |              |              | FY2          | 010          |              |              | FY2          | 011 |    |
|------------------------------------------------|--------------|--------------|--------------|--------------|--------------|--------------|--------------|--------------|--------------|--------------|-----|----|
| (Million yen)                                  | 1Q           | 2Q           | 3Q           | 4Q           | 1Q           | 2Q           | 3Q           | 4Q           | 1Q           | 2Q           | 3Q  | 4Q |
| Sales                                          | 519          | 540          | 568          | 544          | 540          | 564          | 559          | 593          | 576          | 597          |     |    |
| Gross Profit<br>Gross Profit<br>Margin         | 247<br>47.6% | 265<br>49.1% | 289<br>50.9% | 266<br>48.9% | 269<br>49.9% | 305<br>54.1% | 304<br>54.4% | 339<br>57.2% | 343<br>59.7% | 364<br>61.0% |     |    |
| Operating Profit<br>Operating Profit<br>Margin | 21<br>4.0%   | 33<br>6.2%   | 60<br>10.7%  | 61<br>11.2%  | 32<br>6.0%   | 77<br>13.7%  | 75<br>13.6%  | 115<br>19.4% | 101<br>17.5% | 110<br>18.5% |     |    |
| Recurring Profit<br>Recurring Profit<br>Margin | 21<br>4.1%   | 34<br>6.4%   | 60<br>10.7%  | 61<br>11.2%  | 32<br>6.1%   | 77<br>13.7%  | 75<br>13.5%  | 115<br>19.4% | 101<br>17.6% | 110<br>18.5% |     |    |
| Extraordinary<br>Income                        | -            | -            | -            | 18           | -            | -            | -            | -            | -            | 0            |     |    |
| Extraordinary<br>Loss                          | 0            | -            | -            | 7            | 13           | 2            | 0            | ∆0           | 3            | 0            |     |    |
| Quarter Net<br>Income<br>Net Income<br>Margin  | 8<br>1.7%    | 12<br>2.2%   | 29<br>5.1%   | 37<br>6.9%   | 5<br>1.1%    | 39<br>7.0%   | 37<br>6.7%   | 65<br>11.0%  | 51<br>8.9%   | 60<br>10.1%  |     |    |