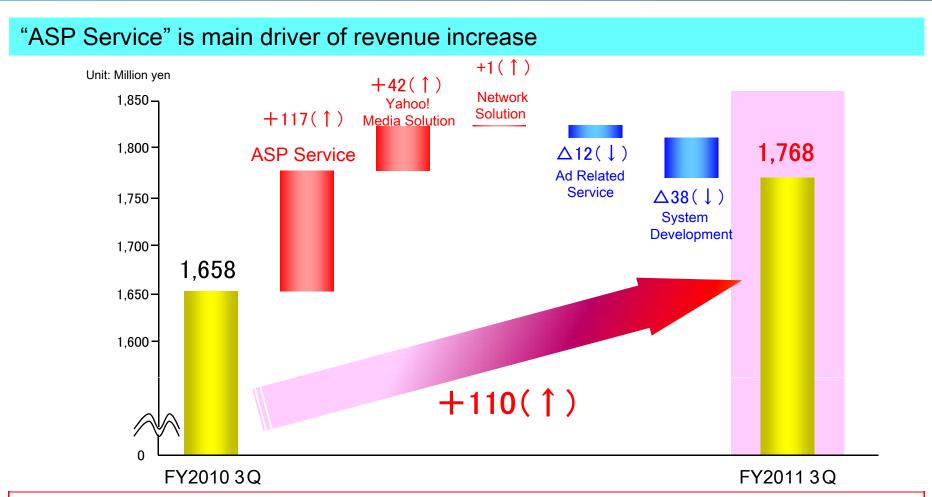

#### ASP Service is main driver of revenue increase

- ASP Service revenue: 1,067 million yen (FY2010 3Q 949 million yen, YOY change +117 million yen, +12.4%)
- Stock element ratio: 96.7% (FY2010 3Q 94.2%, FY2009 3Q 90.5%)

# Summary of Third-quarter Results FYE March 2011 (a) ASP Solution Business Revenue (YOY change)

| (Million yen)     | Item                                     | AprDec. 2009<br>(①) | AprDec. 2010<br>(②) | Difference<br>(②-①) | Change<br>(%) |  |
|-------------------|------------------------------------------|---------------------|---------------------|---------------------|---------------|--|
| Stock<br>Elements | ASP Service                              | 949                 | 1,067               | 117                 | 12.4%         |  |
|                   | Network Solution                         | 29                  | 30                  | 1                   | 3.5%          |  |
|                   | A-ASP Service<br>(Yahoo! Media Solution) | 508                 | 550                 | 42                  | 8.3%          |  |
|                   | A-ASP Service<br>(Ad related services)   | 74                  | 62                  | △12                 | △16.3%        |  |
|                   | Subtotal                                 | 1,561               | 1,710               | 149                 | 9.5%          |  |
| Flow<br>Elements  | A-ASP Service<br>(System Development)    | 96                  | 57                  | ∆38                 | △39.9%        |  |
|                   | Total                                    | 1,658               | 1,768               | 110                 | 6.7%          |  |

#### <Key Points>

① Continued increase in ASP Service revenue more than covers for the decline in other revenue items.

② Decrease in A-ASP Service (System Development) due to a conscientious effort to be more selective in taking on system development deals.

#### <Key Points>

- ① The increase in "ASP Service" revenue (+110 million yen) greatly contributed to the net +117 million yen increase in sales.
- ② "System Development" revenue (a "flow" revenue) decreased by 38 million yen YOY.
- \* ASP Solution Business sales figures have not been adjusted for internal transactions.
- \* Figures rounded down to the nearest million yen.