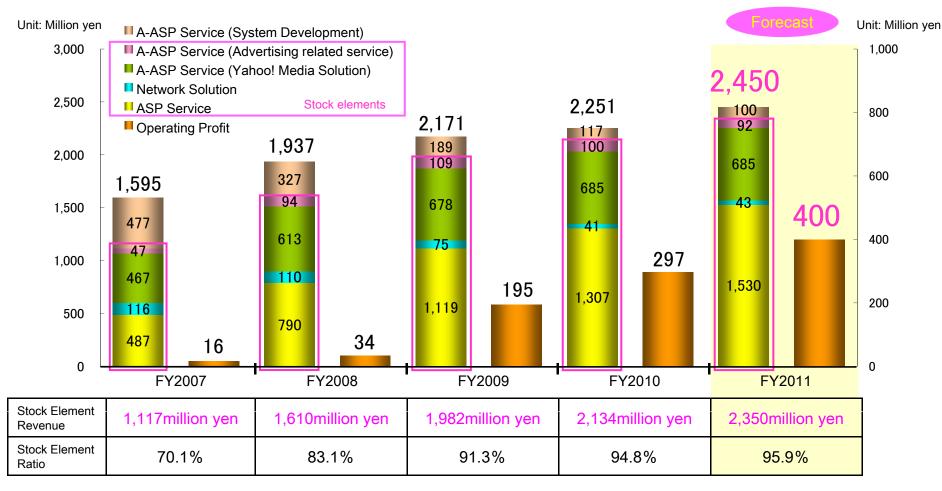

# FYE March 2011 Forecast② ASP Solution Business Revenue Forecast

| (Million yen )    | Item                                     | Full-term<br>Forecast | Third-quarter<br>Results | Progress Rate |
|-------------------|------------------------------------------|-----------------------|--------------------------|---------------|
| Stock<br>Elements | ASP Service                              | 1,530                 | 1,067                    | 69.7%         |
|                   | Network Solution                         | 43                    | 30                       | 71.8%         |
|                   | A-ASP Service<br>(Yahoo! Media Solution) | 685                   | 550                      | 80.4%         |
|                   | A-ASP Service<br>(Ad related service)    | 92                    | 62                       | 67.8%         |
|                   | Subtotal                                 | 2,350                 | 1,710                    | 72.8%         |
| Flow<br>Elements  | A-ASP Service<br>(System Development)    | 100                   | 57                       | 57.8%         |
|                   | Grand total                              | 2,450                 | 1,768                    | 72.2%         |

\* The full-term forecast figures are unchanged from information disclosed on October 21, 2010. Forecast figures are based on information available at the time of this announcement. Actual results may differ materially from the forecast figures.

\* ASP Solution Business sales figures have not been adjusted for internal transactions.

### Stock Element Revenue at the core of sales growth

\* Stock Element Revenue = ASP Service + Network Solution + Yahoo! Media Solution + Advertising related services

\* ASP Solution Business sales figures have not been adjusted for internal transactions.