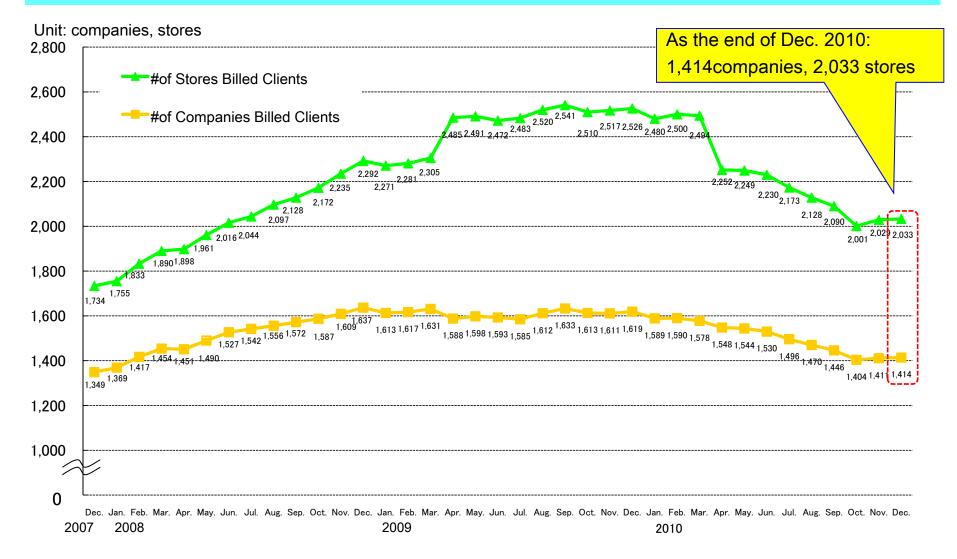

### Growth through a balance of up-selling as well as new client acquisition

\* Excluding non real estate related companies using our ASP services. - 13 -

Figures rounded down to the nearest hundred yen.