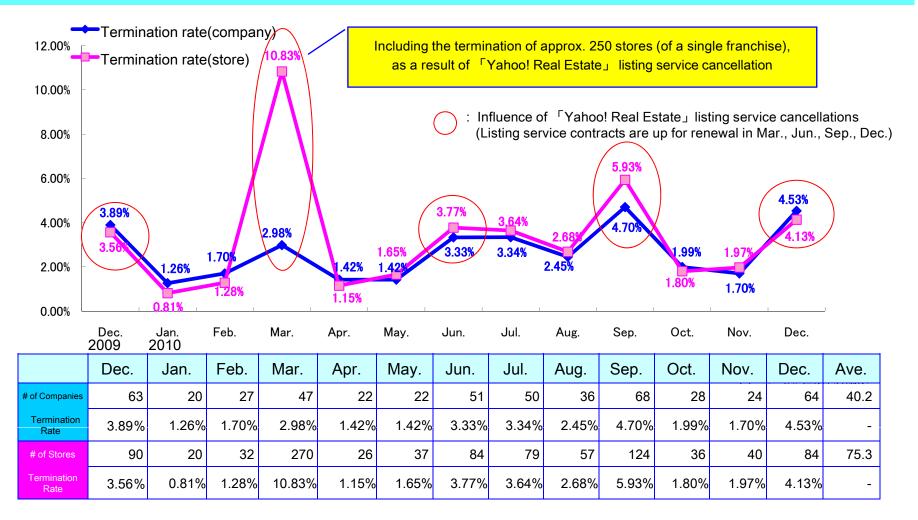

### Summary of Third-quarter Results FYE March 2011 (3) ASP Service Client Termination Rate

#### Increased efforts to improve client retention

# of companies (stores) withdrawing in a given month

\* Termination Rate = .

# of companies (stores) in a given month - 15 -

Treasury stock purchased as of December 31, 2010 (Period covering: Apr. 2010 - Dec. 2010)

Total number of shares purchased: 242 shares

Total purchase amount: 7,662,750yen