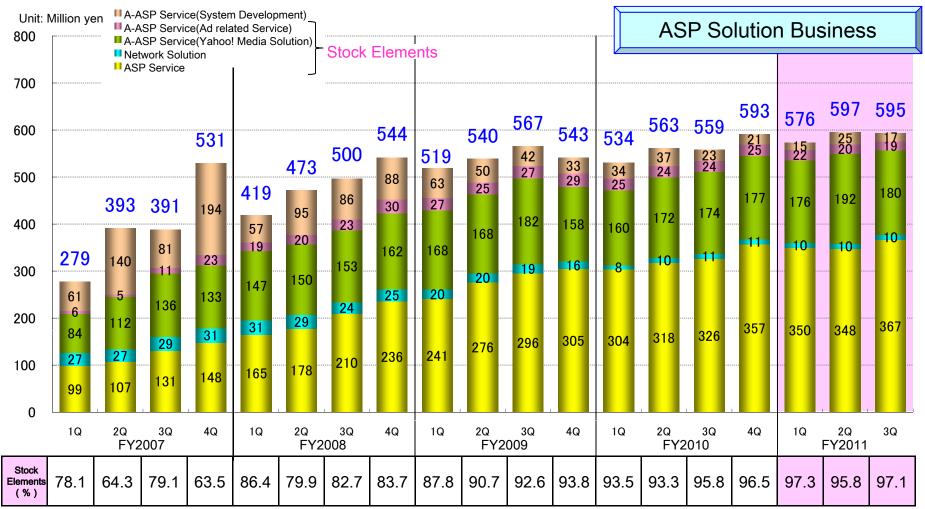

#### Continued sales growth Unit: Million yen 800 700 544 540 568 544 564 559 593 576 597 595 600 531 473 <sup>500</sup> 500 419 393 391 400 279 300 200 100 0 1Q 2Q 3Q 4Q 1Q 2Q 3Q 4Q 1Q 2Q 3Q 4Q 1Q 2Q 3Q 4Q 1Q 2Q 3Q FY2007 FY2008 FY2009 FY2010 FY2011

#### Increasing "ASP Service" revenue

\* Stock Element Revenue = ASP Service + Network Solution + Yahoo! Media Solution + Advertising related services

\* ASP Solution Business sales figures have not been adjusted for internal transactions.

### Stock Element Revenue at the core of sales growth

\* Stock Element Revenue = ASP Service + Network Solution + Yahoo! Media Solution + Advertising related services

\* ASP Solution Business sales figures have not been adjusted for internal transactions.