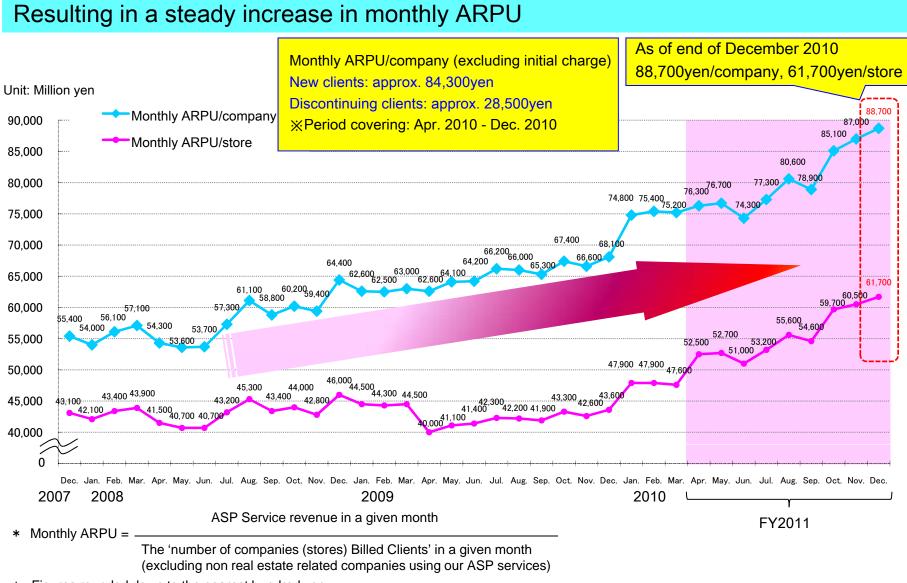

#### Further enhancement of sales efforts to promote continued growth

- Focus on up-selling to existing clients as well as achieving higher monthly revenue per new client
  Manthly ADDI is an array of 200 were farmer and a service of 200 were fature.
  - Monthly ARPU: approx. 88,700 yen/company, approx. 61,700 yen/store
  - Monthly ARPU of new clients: approx. 84,300 yen/company (excluding initial charge)
  - •Monthly ARPU of discontinuing clients: approx. 28,500 yen/company × for the period covering Apr. 2010 to Dec. 2010
- Conducted IT seminars throughout Japan, further promoting "cloud computing" for the real estate industry
- The non-paying users on our "ES-B2B" network are a growing source of potential paying clients

### Growth through a balance of up-selling as well as new client acquisition

\* Excluding non real estate related companies using our ASP services. - 13 -

Figures rounded down to the nearest hundred yen.