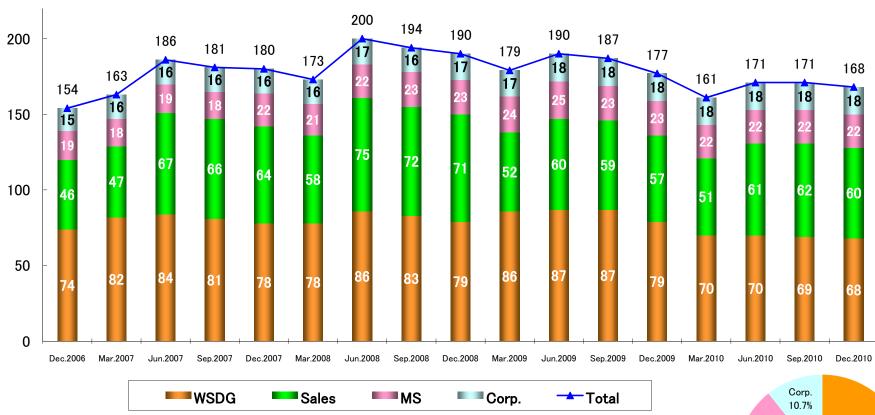

### Growth through a balance of up-selling as well as new client acquisition

\* Excluding non real estate related companies using our ASP services. - 13 -

Figures rounded down to the nearest hundred yen.