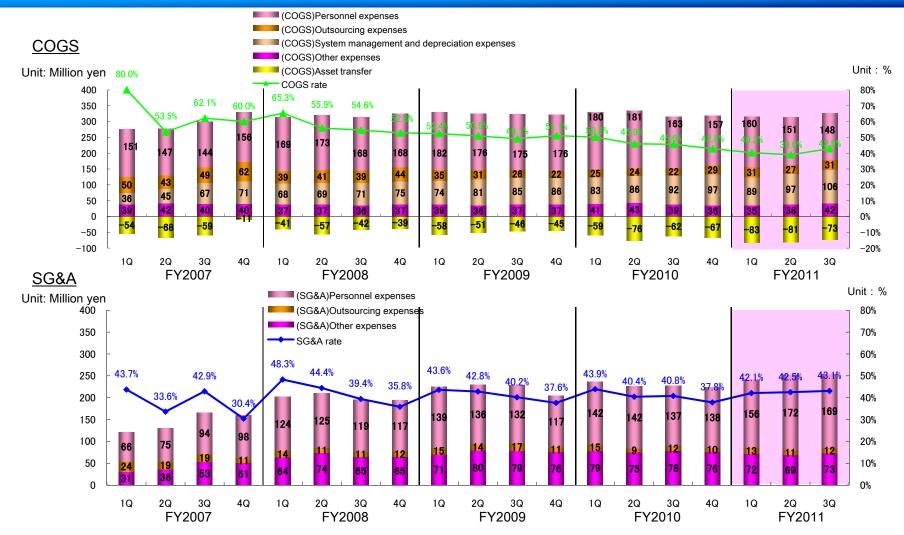

# Summary of Third-quarter Results FYE March 2011 (a) Quarterly COGS/SG&A

\* Figures from FY2007 to FY2009 1Q are non-consolidated results. Figures for FY2009 2Q and beyond are consolidated results.

\* (COGS)Outsourcing expenses: Outsourcing expenses, temporary recruitment expenses, procurement expenses, system usage expenses, etc.
 (COGS)Asset transfer: Inventory assets(goods in process), portion allowances for software under development listed under COGS
 (SG&A)Outsourcing expenses: Advertising expenses, recruitment related expenses, consultant fees, payment commission, etc.